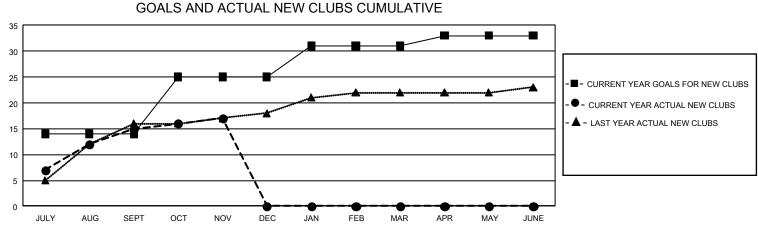

## GMT MONTHLY MEMBERSHIP PROGRESS REPORT Results as of: 11/30/2019

GAT Constitutional Area 5 - MD 300 Taiwan

REPORT DOES NOT INCLUDE CLUBS IN UNDISTRICTED AREAS.

| Clubs         |               |             |               | Members               |                        |                         |                                                    |
|---------------|---------------|-------------|---------------|-----------------------|------------------------|-------------------------|----------------------------------------------------|
|               | RESULTS FOR   | R 2019-2020 |               | RESULTS FOR 2019-2020 |                        |                         |                                                    |
| QUARTER       | NEW CLUB GOAL | NEW CLUBS   | DROPPED CLUBS | QUARTER               | BER GROWTH NET<br>GOAL | MEMBER GROWTH<br>ACTUAL | DROPPED<br>MEMBERS ACTUAL<br>(including transfers) |
| JULY/AUG/SEPT | 42            | 15          | 8             | JULY/AUG/SEPT         | 7,050                  | 5,279                   | 615                                                |
| OCT/NOV/DEC   | 33            | 2           | 0             | OCT/NOV/DEC           | 3,330                  | 567                     | 183                                                |
| JAN/FEB/MAR   | 18            | 0           | 0             | JAN/FEB/MAR           | 2,925                  | 0                       | 0                                                  |
| APR/MAY/JUNE  | 6             | 0           | 0             | APR/MAY/JUNE          | 1,380                  | 0                       | 0                                                  |