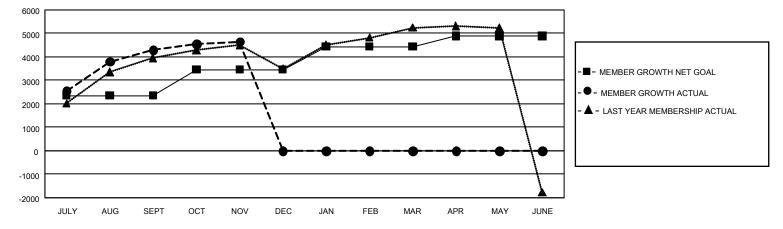

## GMT MONTHLY MEMBERSHIP PROGRESS REPORT Results as of: 11/30/2019

GAT Constitutional Area 5 - MD 300 Taiwan

REPORT DOES NOT INCLUDE CLUBS IN UNDISTRICTED AREAS.

| Clubs         |               |             |               | Members               |                        |                         |                                                    |
|---------------|---------------|-------------|---------------|-----------------------|------------------------|-------------------------|----------------------------------------------------|
|               | RESULTS FOR   | R 2019-2020 |               | RESULTS FOR 2019-2020 |                        |                         |                                                    |
| QUARTER       | NEW CLUB GOAL | NEW CLUBS   | DROPPED CLUBS | QUARTER               | BER GROWTH NET<br>GOAL | MEMBER GROWTH<br>ACTUAL | DROPPED<br>MEMBERS ACTUAL<br>(including transfers) |
| JULY/AUG/SEPT | 42            | 15          | 8             | JULY/AUG/SEPT         | 7,050                  | 5,279                   | 615                                                |
| OCT/NOV/DEC   | 33            | 2           | 0             | OCT/NOV/DEC           | 3,330                  | 567                     | 183                                                |
| JAN/FEB/MAR   | 18            | 0           | 0             | JAN/FEB/MAR           | 2,925                  | 0                       | 0                                                  |
| APR/MAY/JUNE  | 6             | 0           | 0             | APR/MAY/JUNE          | 1,380                  | 0                       | 0                                                  |